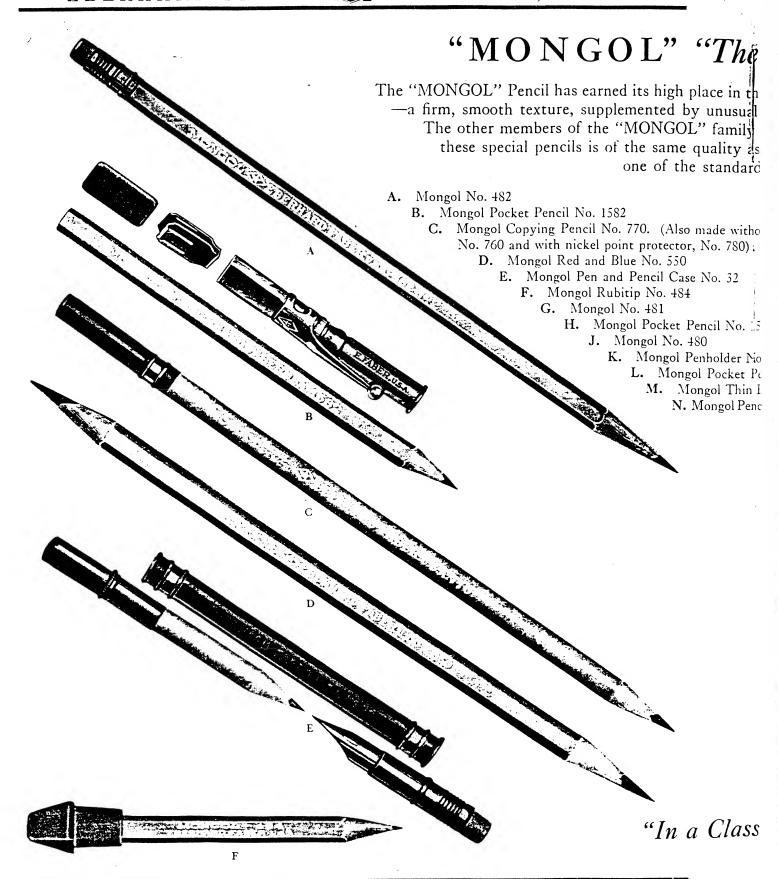

ls. 12 Van Dyke Stationery Set, 602. 57  W  Weatherproof Pencils, 6639. 36 Wooden Assortment, 29. 54                                                         |



# Lead Pencils

During Eberhard Faber's almost three-quarters of a century of pencil manufacturing, perfection has always been the ideal.

The pencils shown on the following pages are made of the best materials, manufactured with the greatest care, and are thoroughly inspected before leaving the factory.

The long years of continued patronage enjoyed by these products, indicate that both quality and price are satisfactory.





- (1) VAN DYKE No. 600 16 Degrees
- (2) VAN DYKE No. 601 3 Degrees
- (3) MONGOL No. 481 10 Degrees
- (4) STUDENTS DRAWING No. 570 8 Degrees
- (5) POLYGRADE No. 460 7 Degrees
- (6) SCHOOL No. 310 3 Degrees







e commercial world through the quality of its lead care in finish and expertness in workmanship. are used for special purposes. The lead in that in the No. 482, which has become is of business.

ut tip,

31

. 82 ncil No. 1584

eads No. 3046

l Erasers No.4800

MONGOL

EBERHARD FABER

4800 SIZE 30

Made in ten sizes

by Itself"



1



#### HEXAGON WITH RUBBER TIPS

HEXAGON pencils are rapidly growing more popular for commercial use because of the ease with which the fingers grasp the flat sides, and because they do not roll off the desk easily.

The Eberhard Faber hexagon pencils shown on this and the following pages, are tipped with soft, pliable rubber erasers which enable the user to easily erase pencil marks, without smudging the paper.

Number 601 "VAN DYKE"



#### VAN DYKE <s